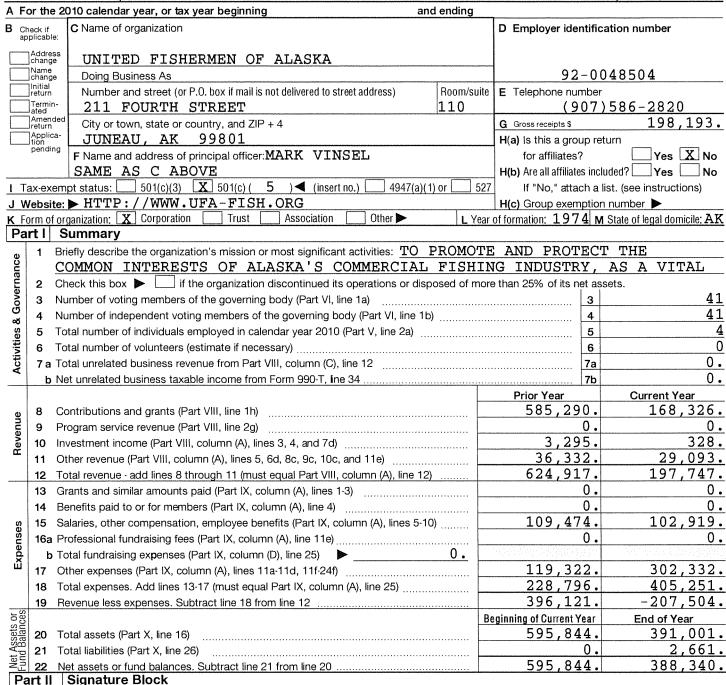

## EXTENDED TO NOVEMBER 15, 2011 Return of Organization Exempt From Income Tax

OMB No. 1545-0047

Open to Public

Inspection

Under section 501(c), 527, or 4947(a)(1) of the Internal Revenue Code (except black lung benefit trust or private foundation)