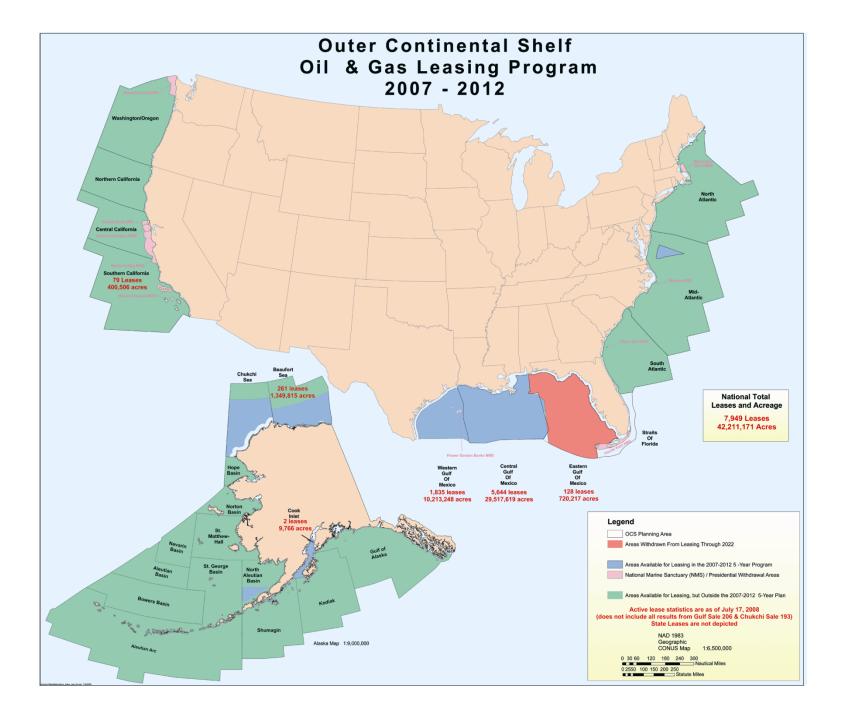

## OCS Activity is governed by a thorough, multiphase, public regulatory process:

- Preparation of the MMS 5-Year Plan
- 2. Specific Lease Sale Process
- Exploration
  Plan
  Preparation
- 4. Development and Production Planning