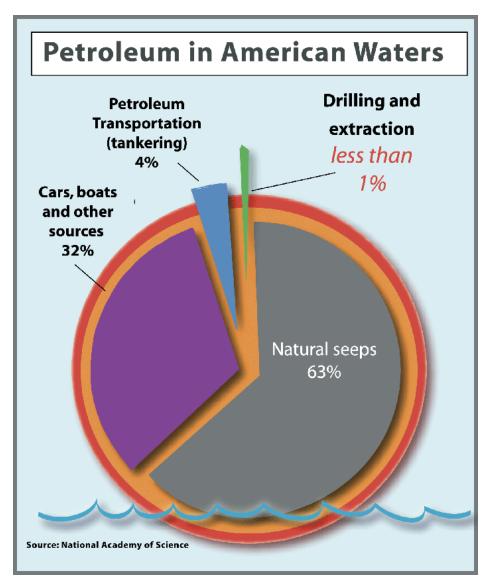

# Safety and Offshore Energy

- Enviable Record of Environmental Performance
- Continuous improvements in safety and environmentally sensitive operations
- MMS conducted 25,000 inspections in 2008